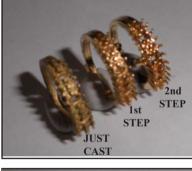

## GRINDING enerGy New generation POLISHING

**EN-34** (2nd GOLD STEP) is a different machine, uses different compound and makes different work than GP (1st GOLD STEP). GP gives better resaults in the outsides.

**enerGy** (2nd GOLD STEP) REACHES RECESSED AREAS, INSIDES, FILIGREE AND JEWELS WITH STONES CAST IN PLACE.

Does not affect stones, enamelling, and non conductive surfaces.

**enerGy** makes now in a few minutes the MOST DIFFI-CULT WORK in finishing process, impossible for other automatic or mass processes, and very difficult and costly to do by hand. Easy. Automatic.

enerGy makes your design much more free, since

does not round prongs or angles and follows most accurately the contour of your design. EN-34 is designed to be AFFORDABLE for all artisans, but at the same time, it is scalable to