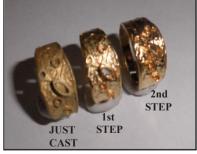

## GRINDING enerGy New generation POLISHING

**EN-34** (2nd GOLD STEP) is a different machine, uses different compound and makes different work than GP (1st GOLD STEP). GP gives better resaults in the outsides.

**enerGy** (2nd GOLD STEP) REACHES RECESSED AREAS, INSIDES, FILIGREE AND JEWELS WITH STONES CAST IN PLACE.

Does not affect stones, enamelling, and non conductive surfaces.

**enerGy** makes now in a few minutes the MOST DIFFI-CULT WORK in finishing process, impossible for other automatic or mass processes, and very difficult and costly to do by hand. Easy. Automatic.

enerGy makes your design much more free, since

does not round prongs or angles and follows most accurately the contour of your design. EN-34 is designed to be AFFORDABLE for all artisans, but at the same time, it is scalable to