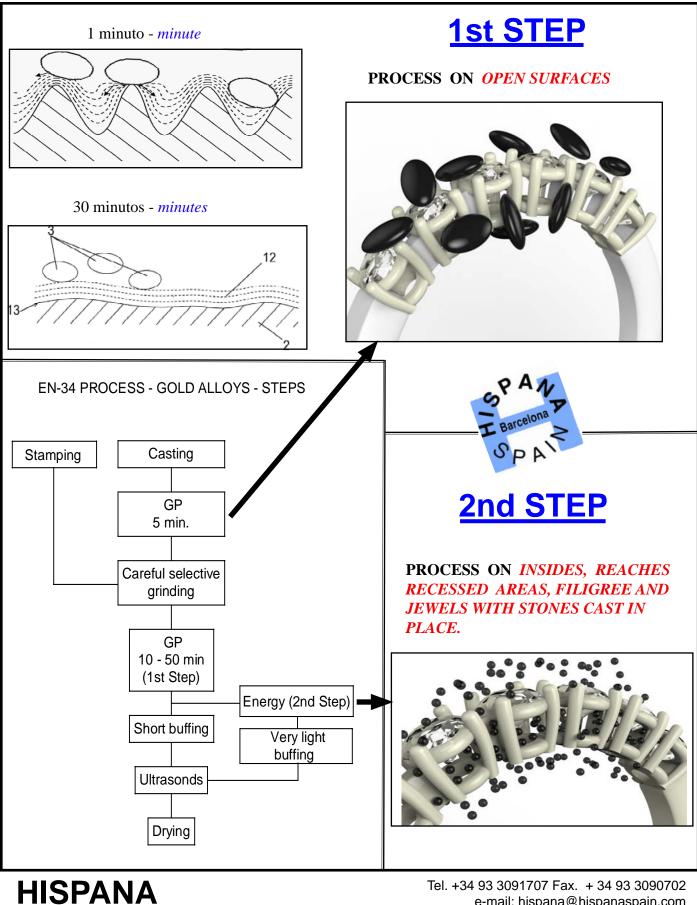

## GRINDING enerGy New generation POLISHING

**EN-34** (2nd GOLD STEP) is a different machine, uses different compound and makes different work than GP (1st GOLD STEP). GP gives better resaults in the outsides.

**enerGy** (2nd GOLD STEP) REACHES RECESSED AREAS, INSIDES, FILIGREE AND JEWELS WITH STONES CAST IN PLACE.

Does not affect stones, enamelling, and non conductive surfaces.

**enerGy** makes now in a few minutes the MOST DIFFI-CULT WORK in finishing process, impossible for other automatic or mass processes, and very difficult and costly to do by hand. Easy. Automatic.

enerGy makes your design much more free, since

does not round prongs or angles and follows most accurately the contour of your design. EN-34 is designed to be AFFORDABLE for all artisans, but at the same time, it is scalable to

meet all production requirements.

**enerGy** can process practically all pieces normal in jewellery, even colliers or chains, enabling to process very heavy and very light pieces, at the same time. **enerGy** will:

INCREASE your production, INCREASE your quality DECREASE your cost DECREASE your metal loss

RECOVERY THE METAL REMOVED - All gold removed will stick to the cathode (organic) making so, very easy to melt and recover.